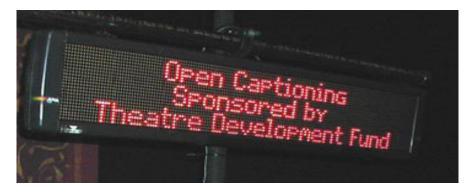

## **EXAMPLES OF BOARD PLACEMENT**

Example of LED Board on Tripod

Example of LED Board being hung using the slidable hooks

Example of LED Board being mounted near the speaker stack using a custom clamp

www.tdf.org/noci