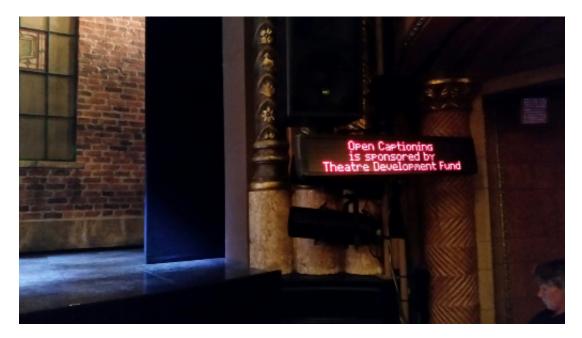

# **About The Caption Board**

## **EXAMPLES OF BOARD PLACEMENT**

Example of LED Board on Tripod

Example of LED Board being hung using the slidable hooks

Example of LED Board being mounted near the speaker stack using a custom clamp

www.tdf.org/noci