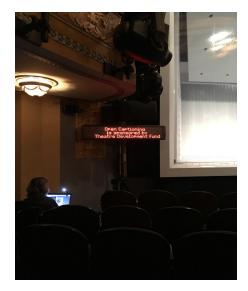

## **EXAMPLES OF BOARD PLACEMENT**

Example of LED Board on Tripod

Example of LED Board being hung using the slidable hooks

Example of LED Board being mounted near the speaker stack using a custom clamp

www.tdf.org/noci