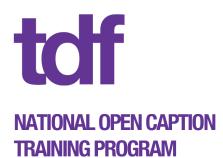

## **EXAMPLES OF BOARD PLACEMENT**

Example of LED Board on Tripod

Example of LED Board being hung using the slidable hooks

Example of LED Board being mounted near the speaker stack using a custom clamp

www.tdf.org/noci